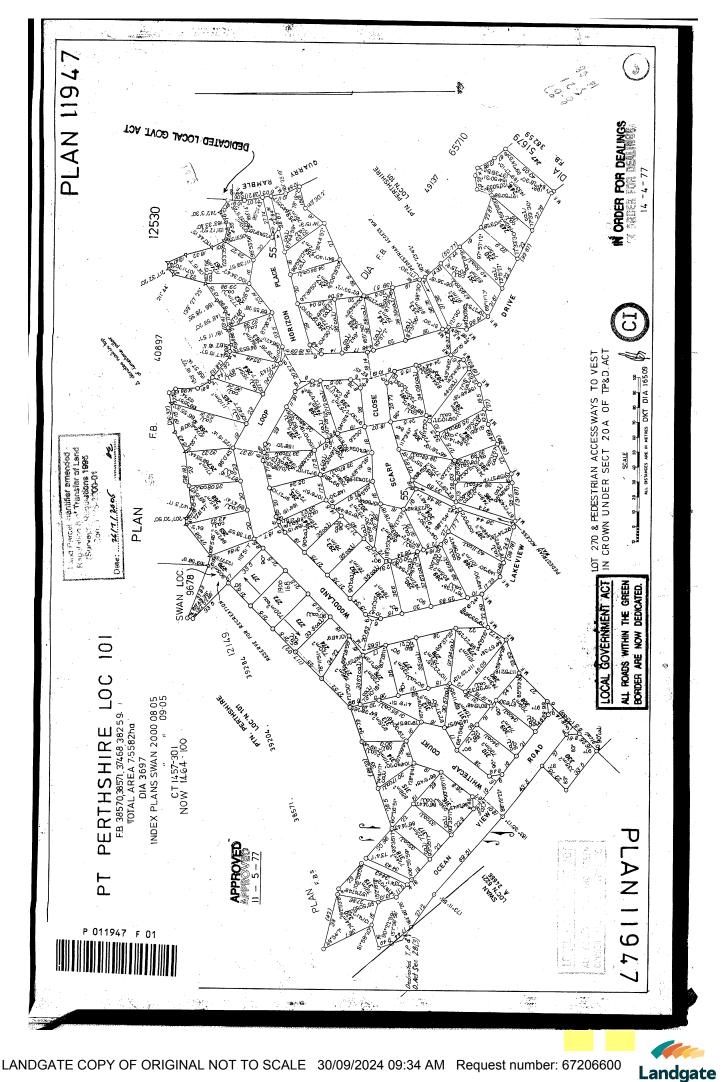

|        |
|                        |                                                                                                                  |                                                             |        |
|                        |                                                                                                                  |                                                             |        |
|                        |                                                                                                                  | presence of                                                 |        |

LANDGATE COPY OF ORIGINAL NOT TO SCALE 30/09/2024 09:37 AM Request number: 67206627

<sup>27</sup> Landgate www.landgate.wa.gov.au



www.landgate.wa.gov.au

## Plan 11947

| Lot | Certificate of Title | Lot Status | Part Lot |  |
|-----|----------------------|------------|----------|--|
| 0   | N/A                  | Retired    |          |  |
| 55  | 2753/138             | Registered |          |  |
| 55  | 1464/100 (Cancelled) | Registered |          |  |
| 248 | 1465/288 (Cancelled) | Retired    |          |  |
| 249 | 1465/289             | Registered |          |  |
| 250 | 1465/290             | Registered |          |  |
| 251 | 1950/817             | Registered |          |  |
| 252 | 1996/175             | Registered |          |  |
| 253 | 1465/293             | Registered |          |  |
| 254 | 1465/294             | Registered |          |  |
| 255 | 1465/295             | Registered |          |  |
| 256