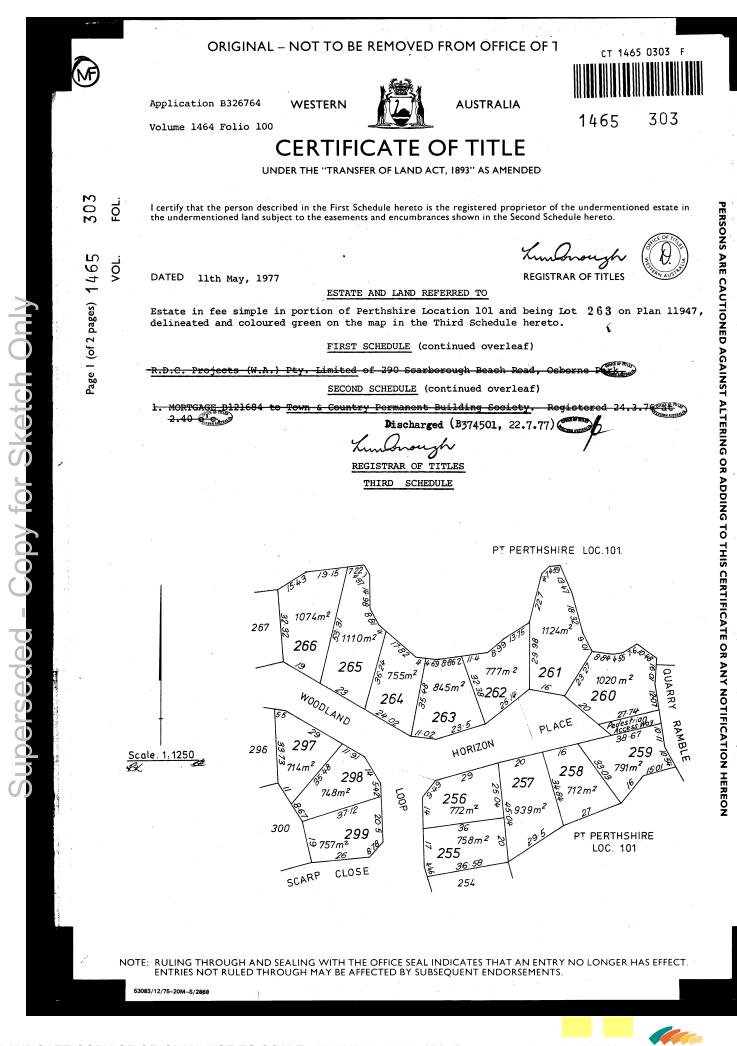

K OF WESTERN AUSTRALIA LTD REGISTERED 20/7/1998. G852741 1.

A current search of the sketch of the land should be obtained where detail of position, dimensions or area of the lot is required. Warning: Lot as described in the land description may be a lot or location.

-----END OF CERTIFICATE OF TITLE------

## **STATEMENTS:**

The statements set out below are not intended to be nor should they be relied on as substitutes for inspection of the land and the relevant documents or for local government, legal, surveying or other professional advice.

SKETCH OF LAND: PREVIOUS TITLE: PROPERTY STREET ADDRESS: LOCAL GOVERNMENT AUTHORITY:

1465-303 (263/P11947) 1464-100 1 HORIZON PL, EDGEWATER. CITY OF JOONDALUP



LANDGATE COPY OF ORIGINAL NOT TO SCALE 30/09/2024 09:34 AM Request number: 67206600



LANDGATE COPY OF ORIGINAL NOT TO SCALE 30/09/2024 09:34 AM Request number: 67206600

www.landgate.wa.gov.au

<u> Superseded - Copy for Sketch Only</u>

| Teacher.     Manuel     Manuel<